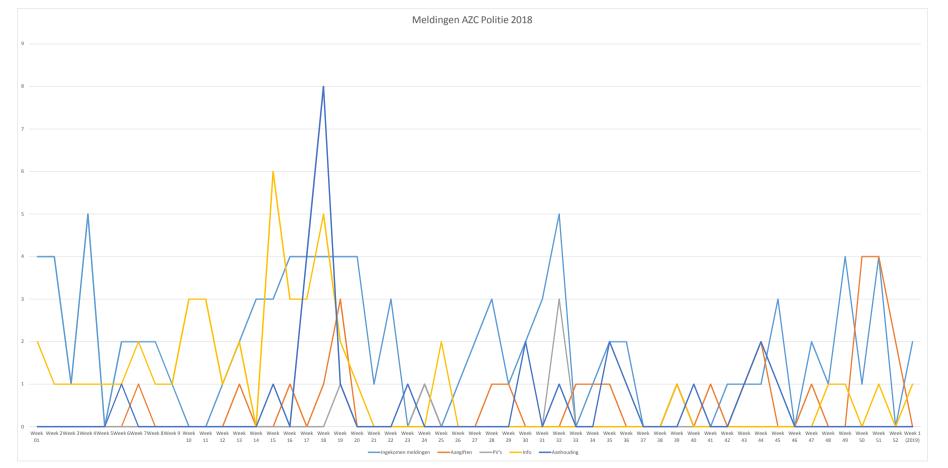

| Onderwerp                                        | Week 01 | Week 2                 | Week 3                             | Week 4                                  | Week 5                                     | Week 6                 | Week 7                 | Week 8                                  | Totaal                               | Week 9                                  | Week 10                               | Week 11                                    | Week 12                                    | Week 13                                                  | Week 14 | Week 15 | Week 16                                         | Week 17                          | Week 18                 | Week 19               | Week 20                                    | Totaal       | Week 21                   | Week 2                               | 2 Week 23                          | Week 24                          | Week 25                               | Week 26                               | 6 Week                               | 27                             |
|--------------------------------------------------|---------|------------------------|------------------------------------|-----------------------------------------|--------------------------------------------|------------------------|------------------------|-----------------------------------------|--------------------------------------|-----------------------------------------|---------------------------------------|--------------------------------------------|--------------------------------------------|----------------------------------------------------------|---------|---------|-------------------------------------------------|----------------------------------|-------------------------|-----------------------|--------------------------------------------|--------------|---------------------------|--------------------------------------|------------------------------------|----------------------------------|---------------------------------------|---------------------------------------|--------------------------------------|--------------------------------|
| Ingekomen meldingen                              |         | 4                      | 4                                  | 1                                       | 5                                          | 0                      | 2                      | 2                                       | 2 3                                  | 23                                      | 1                                     | 0                                          | 0                                          | 1 2                                                      |         | 3       | 3 4                                             | 1 ·                              | L .                     | 4                     | 4 4                                        | 3            | 52                        | 1                                    | 3                                  | 0                                | 1                                     | 0                                     | 1                                    | 2                              |
| Aangiften                                        |         | 0                      | 0                                  | 0                                       | 0                                          | 0                      | 0                      | 1                                       | 0                                    | 25                                      | 0                                     | 0                                          | 0                                          | ) 1                                                      | . 1     | ) (     | 0 1                                             | L                                | )                       | 1                     | з с                                        | 2            | 31                        | 0                                    | 0                                  | 0                                | 0                                     | 0                                     | 0                                    | 0                              |
| PV's                                             |         | 0                      | 0                                  | 0                                       | 0                                          | 0                      | 0                      | 0                                       | 0                                    | 6                                       | 0                                     | 0                                          | 0                                          | o c                                                      |         | )       | 0 0                                             | )                                | )                       | כ                     | 1 0                                        | 1            | 7                         | 0                                    | 0                                  | 0                                | 1                                     | 0                                     | 0                                    | 0                              |
| Info                                             |         | 2                      | 1                                  | 1                                       | 1                                          | 1                      | 1                      | 2                                       | 1                                    | 98                                      | 1                                     | 3                                          | 3                                          | 1 2                                                      |         | )       | 6 3                                             | 3                                | 3                       | 5                     | 2 1                                        | . 1          | 31                        | 0                                    | 0                                  | 0                                | 0                                     | 2                                     | 0                                    | 0                              |
| Aanhouding                                       |         | 0                      | 0                                  | 0                                       | 0                                          | 0                      | 1                      | 0                                       | 0                                    | 69                                      | 0                                     | 0                                          | 0                                          | o c                                                      |         | )       | 1 (                                             | ) .                              | 1 I                     | 3                     | 1 (                                        |              | 33                        | D                                    | 0                                  | 1                                | 0                                     | 0                                     | 0                                    | 0                              |
| Totaal                                           |         | 6                      | 5                                  | 2                                       | 6                                          | 1                      | 4                      | 5                                       | 3 5                                  | 35                                      | 2                                     | 3                                          | 3                                          | 2 5                                                      |         | 1       | s 0                                             | 3 1                              | 1                       | 3 1                   | 1 5                                        | 8            | )4                        | 1                                    | 3                                  | 1                                | 2                                     | 2                                     | 1                                    | 2                              |
|                                                  |         |                        |                                    |                                         |                                            |                        |                        |                                         |                                      |                                         |                                       |                                            |                                            |                                                          |         |         |                                                 |                                  |                         |                       |                                            |              |                           |                                      |                                    |                                  |                                       |                                       |                                      |                                |
|                                                  |         |                        |                                    |                                         |                                            |                        |                        |                                         |                                      |                                         |                                       |                                            |                                            |                                                          |         |         |                                                 |                                  |                         |                       |                                            |              |                           |                                      |                                    |                                  |                                       |                                       |                                      |                                |
|                                                  |         |                        |                                    |                                         |                                            |                        |                        |                                         |                                      |                                         |                                       |                                            |                                            |                                                          |         |         |                                                 |                                  |                         |                       |                                            |              |                           |                                      |                                    |                                  |                                       |                                       |                                      |                                |
| Onderwerp                                        | Week 28 | Week 2                 | 9 Week 30                          | 0 Week 31                               | Week 32                                    | Totaal                 | Week 3                 | 3 Week 34                               | Week 3                               | 5 Week 36                               | Week 37                               | Week 38                                    | Week 39                                    | Week 40                                                  | Week 41 | Week 42 | Week 43                                         | Week 44                          | Totaal                  | Week 45               | Week 46                                    | Totaal       | Week 47                   | Week 4                               | 8 Week 49                          | Week 50                          | Week 51                               | Week 52                               | ? Week                               | 1 (20                          |
| Onderwerp<br>Ingekomen meldingen                 | Week 28 | Week 2                 | 9 Week 30                          | 0 Week 31<br>2                          | . Week 32<br>3                             |                        | Week 33                | 3 Week 34<br>0                          | Week 3                               | 5 Week 36<br>2                          | Week 37<br>2                          | Week 38<br>0                               | Week 39<br>0                               | Week 40<br>1 0                                           | Week 41 | Week 42 | Week 43                                         | Week 44                          | Totaal<br>37            |                       | Week 46<br>3 0                             | Totaal<br>37 |                           | Week 4<br>2                          | 8 Week 49                          | Week 50<br>4                     | Week 51<br>1                          | Week 52<br>4                          | Week                                 | 1 (20<br>2                     |
|                                                  | Week 28 | Week 29                | 9 Week 30                          | 0 Week 31<br>2<br>0                     | . Week 32<br>3<br>0                        | 5 3                    |                        | 3 Week 34<br>0<br>1                     | Week 3                               | 5 Week 36<br>2<br>1                     | Week 37<br>2<br>0                     | Week 38<br>0<br>0                          | Week 39<br>0<br>0                          | Week 40<br>1 0<br>1 0                                    | Week 41 | Week 42 | Week 43                                         | Week 44                          |                         | 3                     | Week 46<br>3 0                             |              | 86                        | Week 4<br>2<br>1                     | 8 Week 49<br>1<br>0                | Week 50<br>4<br>0                | Week 51<br>1<br>4                     | Week 52<br>4<br>4                     | 2 Week<br>0<br>2                     | 1 (20<br>2<br>0                |
| Ingekomen meldingen                              |         | Week 29<br>3<br>1<br>0 | 9 Week 30<br>1<br>1<br>0           | 0 Week 31<br>2<br>0<br>0                | Week 32<br>3<br>0<br>0                     | 5 3                    | 864                    | 3 Week 34<br>0<br>1<br>0                | Week 3<br>1<br>1<br>0                | 5 Week 36<br>2<br>1<br>0                | Week 37<br>2<br>0<br>0                | Week 38<br>0<br>0<br>0                     | Week 39<br>0<br>0<br>0                     | Week 40<br>1 0<br>1 0<br>0 0                             | Week 41 | Week 42 | Week 43                                         | Week 44<br>L<br>L                | L 37                    | 3                     | Week 46<br>3 C<br>0 C                      | 37           | 86                        | Week 4<br>2<br>1                     | 8 Week 49<br>1<br>0<br>0           | Week 50<br>4<br>0                | Week 51<br>1<br>4<br>0                | Week 52<br>4<br>4<br>0                | 2 Week<br>0<br>2<br>0                | 1 (20<br>2<br>0<br>0           |
| Ingekomen meldingen<br>Aangiften                 |         | 3<br>1                 | 9 Week 30<br>1<br>1<br>0<br>0      | 0 Week 31<br>2<br>0<br>0<br>0           | Week 32<br>3<br>0<br>0<br>0                | 5 3<br>0 2<br>3        | 864                    | 3 Week 34<br>0<br>1<br>0<br>0           | Week 3<br>1<br>1<br>0<br>0           | 5 Week 36<br>2<br>1<br>0<br>0           | Week 37<br>2<br>0<br>0<br>0           | Week 38<br>0<br>0<br>0<br>0                | Week 39<br>0<br>0<br>0<br>0                | Week 40<br>1 0<br>1 0<br>0 0<br>1 0                      | Week 41 | Week 42 | Week 43<br>1 1<br>0 1<br>0 0<br>0 0             | Week 44<br>L<br>L<br>)           | L 37                    | 3<br>1<br>7           | Week 46<br>3 0<br>0 0<br>0 0<br>0 0        | 37           | 86<br>11<br>7             | Week 4<br>2<br>1<br>0                | 8 Week 49<br>1<br>0<br>0<br>1      | Week 50<br>4<br>0<br>1           | Week 51<br>1<br>4<br>0<br>0           | Week 52<br>4<br>4<br>0<br>1           | 2 Week<br>0<br>2<br>0<br>0           | 1 (20<br>2<br>0<br>0<br>1      |
| Ingekomen meldingen<br>Aangiften<br>PV's         |         | 3<br>1<br>0            | 9 Week 30<br>1<br>1<br>0<br>0<br>0 | 0 Week 31<br>2<br>0<br>0<br>0<br>2      | Week 32<br>3<br>0<br>0<br>0<br>0           | 5 3<br>0 2<br>3        | 864<br>233<br>7        | Week 34<br>0<br>1<br>0<br>0<br>0        | Week 3<br>1<br>1<br>0<br>0<br>0      | 5 Week 36<br>2<br>1<br>0<br>0<br>2      | Week 37<br>2<br>0<br>0<br>0<br>1      | Week 38<br>0<br>0<br>0<br>0<br>0           | Week 39<br>0<br>0<br>0<br>0<br>0           | Week 40<br>1 0<br>1 0<br>0 0<br>1 0<br>0 1               | Week 41 | Week 42 | Week 43<br>1 1<br>0 1<br>0 0<br>0 0<br>0 0      | Week 44<br>L<br>L<br>)<br>L      | L 37<br>2 24<br>)       | 3<br>1<br>7<br>4      | Week 46<br>3 0<br>0 0<br>0 0<br>1 0        | 37<br>2      | 86<br>11<br>7             | Week 4<br>2<br>1<br>0<br>0           | 8 Week 49<br>1<br>0<br>1<br>1<br>0 | Week 50<br>4<br>0<br>0<br>1<br>0 | Week 51<br>1<br>4<br>0<br>0<br>0      | Week 52<br>4<br>4<br>0<br>1<br>0      | 2 Week<br>0<br>2<br>0<br>0<br>0      | 1 (20<br>2<br>0<br>1<br>0      |
| Ingekomen meldingen<br>Aangiften<br>PV's<br>Info |         | 3<br>1<br>0<br>0       | 9 Week 30<br>1<br>0<br>0<br>0<br>2 | 0 Week 31<br>2<br>0<br>0<br>0<br>2<br>4 | Week 32<br>3<br>0<br>0<br>0<br>0<br>0<br>3 | 5 3<br>0 3<br>0 3<br>1 | 864<br>233<br>7<br>133 | 3 Week 34<br>0<br>1<br>0<br>0<br>0<br>1 | Week 3<br>1<br>1<br>0<br>0<br>0<br>2 | 5 Week 36<br>2<br>1<br>0<br>2<br>2<br>5 | Week 37<br>2<br>0<br>0<br>0<br>1<br>3 | Week 38<br>0<br>0<br>0<br>0<br>0<br>0<br>0 | Week 39<br>0<br>0<br>0<br>0<br>0<br>0<br>0 | Week 40<br>1 0<br>1 0<br>0 0<br>1 0<br>1 0<br>1 1<br>3 1 | Week 41 | Week 42 | Week 43<br>1 1<br>0 1<br>0 0<br>0 0<br>1<br>1 3 | Week 44<br>L<br>D<br>D<br>L<br>S | 1 37<br>2 24<br>)<br>13 | 3<br>1<br>7<br>4<br>3 | Week 46<br>3 0<br>0 0<br>0 0<br>1 0<br>4 0 | 37<br>2<br>1 | 86<br>11<br>7<br>84<br>94 | Week 4<br>2<br>1<br>0<br>0<br>0<br>3 | 8 Week 49<br>1<br>0<br>1<br>0<br>2 | Week 50<br>4<br>0<br>1<br>0<br>5 | Week 51<br>1<br>4<br>0<br>0<br>0<br>5 | Week 52<br>4<br>4<br>0<br>1<br>0<br>9 | 2 Week<br>0<br>2<br>0<br>0<br>0<br>2 | 1 (20<br>2<br>0<br>1<br>0<br>3 |

| Week 28 | Week 29 | Week 30 | Week 31    | Week 32 | Totaal | Week 33 | Week 34 | Week 35 | Week 36 | Week 37 | Week 38 | Week 39 | Week 40 | Week 41 | Week 42 | Week 43 | Week 44 | Totaal | Week 45 | Week 46 | Totaal | Week 47 | Week 48 | Week 49 | Week 50 | Week 51  | Week 52 | Week 1 (2019) |
|---------|---------|---------|------------|---------|--------|---------|---------|---------|---------|---------|---------|---------|---------|---------|---------|---------|---------|--------|---------|---------|--------|---------|---------|---------|---------|----------|---------|---------------|
|         | 3       | 1 2     | 2 3        | 5       | 3      | 54      | 0       | 1 2     | 2       | 0       | (       | ) 1     | C       |         | ) 1     |         | 1 1     | . 37   | 3 3     | 3 (     | 373    | 6       | 2 :     | 1 4     | 1       | . 4      | н (     | 2             |
|         | 1       | 1 (     | ) (        | C       | 2      | 33      | 1       | 1 1     | C       | 0       | (       | ) 1     | . C     |         | L (     | )       | 1 2     | 24     | 11 (    | ) (     | ) 24   | 11      | L I     | ) (     | 4       | . 4      | 2       | 0             |
|         | 0       | 0 0     | ) (        | 3       |        | 7       | 0       | 0 0     | C       | 0       | (       | ) (     | C       |         | ) (     | ) (     | 0 0     | )      | 7 (     | ) (     | )      | 7       | ) (     | ) (     | 0       | ) (      | 0       | 0 0           |
|         | 0       | 0 0     | ) (        | C       | 1      | 33      | 0       | 0 0     | C       | 0       | (       | ) 1     | C       |         | ) (     | ) (     | 0 0     | 13     | 34 (    | ) (     | ) 13   | 34 (    | ) :     | 1 1     |         | ) 1      | . 0     | ) 1           |
|         | 0       | 0 2     | 2 0        | 1       |        | 86      | 0       | 0 2     | 1       | . 0     | (       | ) (     | 1       | . (     | ) (     | )       | 1 2     | 9      | 3 1     | 1 (     | ) 9    | 94 (    | ) (     | ) (     | 0       | ) (      | 0       | 0 0           |
|         | 4       | 2 4     | <b>і</b> 3 | g       | 8      | 23      | 1       | 2 5     | 3       | 0       | (       | ) з     | 1       | . :     | L 1     |         | 3 5     | 84     | 18 4    | 4 (     | ) 85   | 52 3    | 3 3     | 2 5     | 5       | <u> </u> | 2       | 3             |